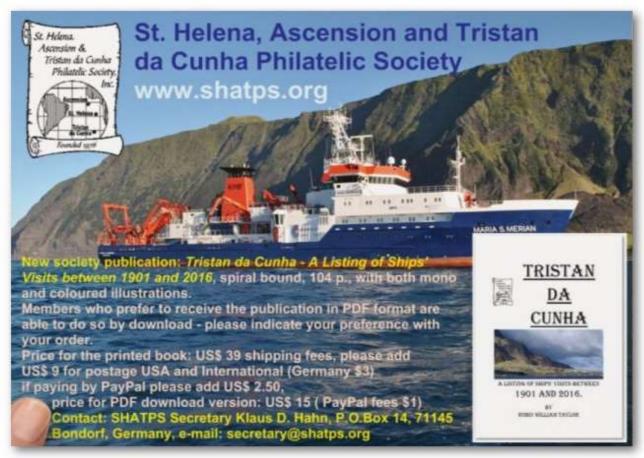

#### Literature

Currently we offer 2 publications and a DVD with access to all publications up to 2015::

- Tristan da Cunha-A Listing of Ships' Visits between 1901 and 2016: \$39 + shipping, as PDF book: \$15
- 40th Anniversary book: \$45 + shipping
- **DVD set** with all SHATPS publications 1976- 2015 (40th Anniv. Book not included!): \$35 + shipping

The 40th anniversary book (see picture) was published in 2016 with new and revised philatelic articles, during the past 10 years in our quarterly journal, the *South Atlantic Chronicle*. Update reprint of Robin Taylor's monograph: *Tristan da Cunha - A Listing of Ships' Visits between 1901 and 2016*, published 2017

# TRISTAN DA. CUNHA

A LISTING OF SHIPS VISITS BETWEEN 1901 AND 2016.

BY ROBIN WILLIAM TAYLOR