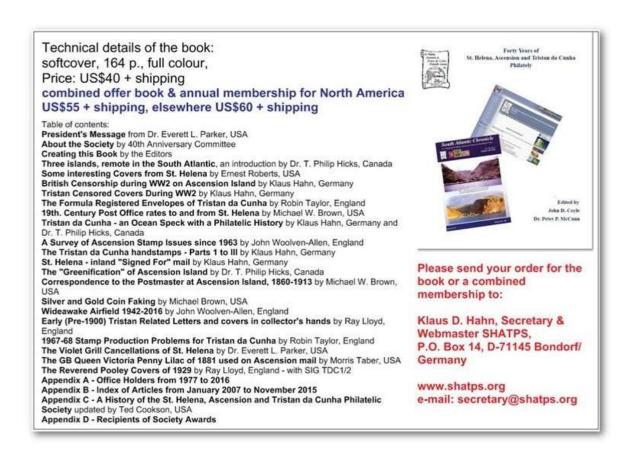

#### Literature

Currently we offer 2 publications and a DVD with access to all publications up to 2015::

- Tristan da Cunha-A Listing of Ships' Visits between 1901 and 2016: \$39 + shipping, as PDF book: \$15
- 40th Anniversary book: \$45 + shipping
- **DVD set** with all SHATPS publications 1976- 2015 (40th Anniv. Book not included!): \$35 + shipping

The 40th anniversary book (see picture) was published in 2016 with new and revised philatelic articles, during the past 10 years in our quarterly journal, the *South Atlantic Chronicle*. Update reprint of Robin Taylor's monograph: *Tristan da Cunha - A Listing of Ships' Visits between 1901 and 2016*, published 2017